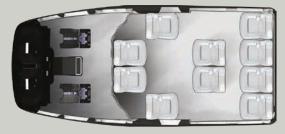

8 - PASSENGER + Foreword Cabinet + Separation Wall

8 - PASSENGER + Foreword & Aft Cabinets + Separation Wall

**10 - PASSENGER** + Curtain

**12 - PASSENGER** + Curtain + Optional Cabinet