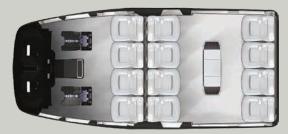

# MAIN CABIN SEATING: CRAFTMANSHIP WITH ENDLESS POSSIBILITIES

4 - PASSENGER + Foreword & Aft Cabinets + Optional Cabinet + Separation Wall

7 - PASSENGER + Foreword Cabinets + 2 Aft Cabinets + Separation Wall

8 - PASSENGER + Foreword Cabinet + Separation Wall

8 - PASSENGER + Foreword & Aft Cabinets + Separation Wall

**10 - PASSENGER** + Curtain

**12 - PASSENGER** + Curtain + Optional Cabinet