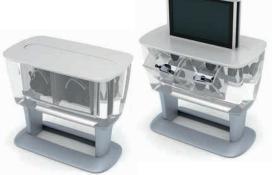

# BELL 525 ABOVE COMFORT



THE ESSENCE OF COMFORT EXPANDED

ې پ



Ambient lighting and electro-chromatic windows creates the ideal ambience to disconnect.









MECAER | AVIATION | GROUP



An interconnected world right at your fingertips.



### CENTRAL CABINET

- Extractable Table
- PED Holder
- Headset Storage
- 110V Sockets
- ICS Storage
- Glass Holder
- Amenity Holder
- Cool Box
- 17" or 19" Monitor



### CENTRAL TELESCOPE TABLE

- 110V Sockets
- Glass Holder
- 17" Monitor

# MAIN CABIN SEATING: CRAFTMANSHIP WITH ENDLESS POSSIBILITIES



4 - PASSENGER + Foreword & Aft Cabinets + Optional Cabinet + Separation Wall



7 - PASSENGER + Foreword Cabinets + 2 Aft Cabinets + Separation Wall



8 - PASSENGER + Foreword Cabinet + Separation Wall



8 - PASSENGER + Foreword & Aft Cabinets + Separation Wall



**10 - PASSENGER** + Curtain



**12 - PASSENGER** + Curtain + Optional Cabinet



# SILENS<sup>™</sup> IS BEAUTIFUL

By incorporating Diffused Antivibration Multilayer Panel (DAMP) technology into the SILENS<sup>™</sup> noise and vibration abatement system, Mecaer introduces an innovative way to experience silence.

DAMP technology bonds a lightweight honeycomb structure to the aircraft p