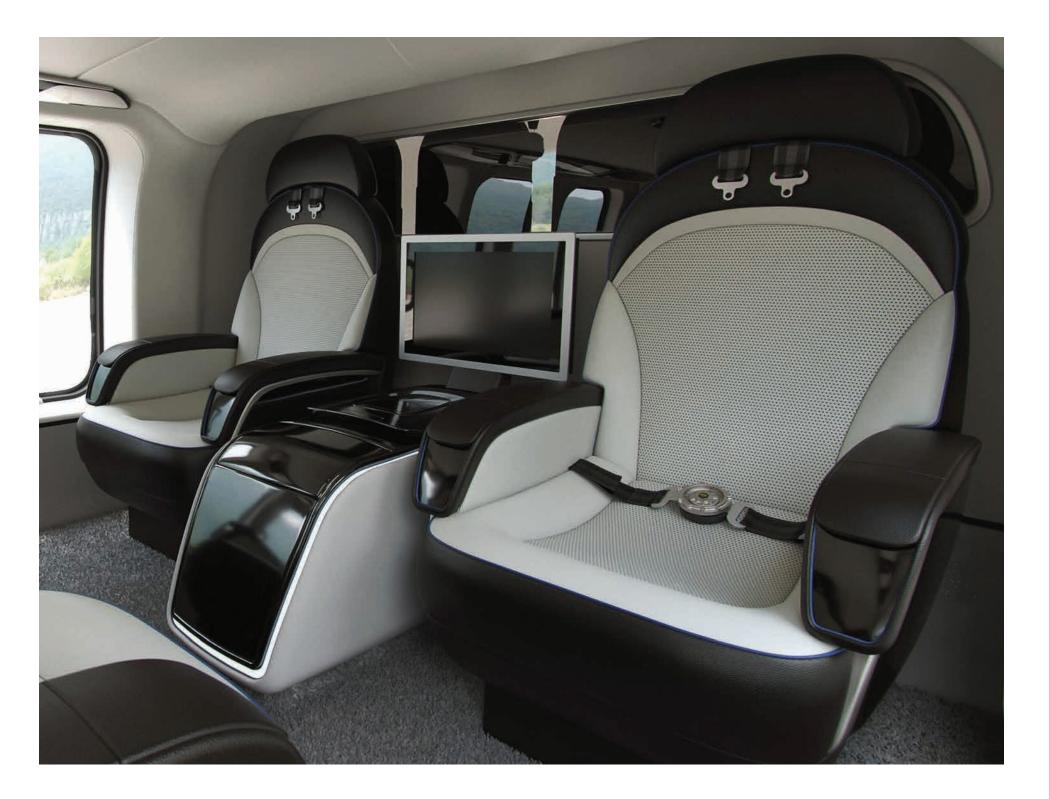

### CENTRAL CABINET

- Extractable Table
- PED Holder
- Headset Storage
- 110V Sockets
- ICS Storage
- Glass Holder
- Amenity Holder
- Cool Box
- 17" or 19" Monitor

### CENTRAL TELESCOPE TABLE

- 110V Sockets
- Glass Holder
- 17" Monitor