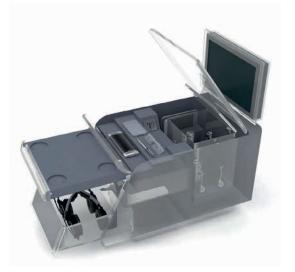

### CENTRAL CABINET

- Extractable Table
- PED Holder
- Headset Storage
- 110V Sockets
- ICS Storage
- Glass Holder
- Amenity Holder
- Cool Box
- 17" or 19" Monitor