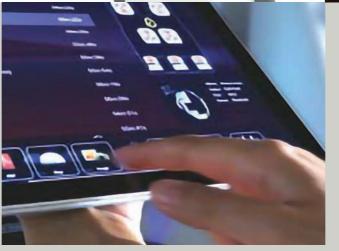

# BELL 525 ABOVE COMFORT

THE ESSENCE OF COMFORT EXPANDED

ې پ

Ambient lighting and electro-chromatic windows creates the ideal ambience to disconnect.

MECAER | AVIATION | GROUP

An interconnected world right at your fingertips.