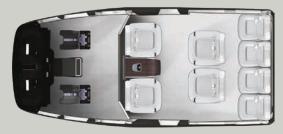

# MAIN CABIN SEATING: CRAFTMANSHIP WITH ENDLESS POSSIBILITIES

4 - PASSENGER + Foreword & Aft Cabinets + Optional Cabinet + Separation Wall

7 - PASSENGER + Foreword Cabinets + 2 Aft Cabinets + Separation Wall