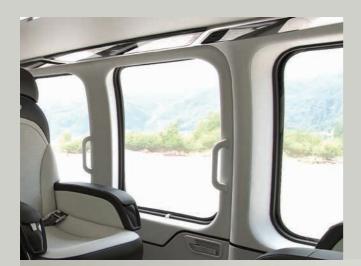

### CENTRAL CABINET

- Extractable Table
- PED Holder
- Headset Storage
- 110V Sockets
- ICS Storage
- Glass Holder
- Amenity Holder
- Cool Box
- 17" or 19" Monitor