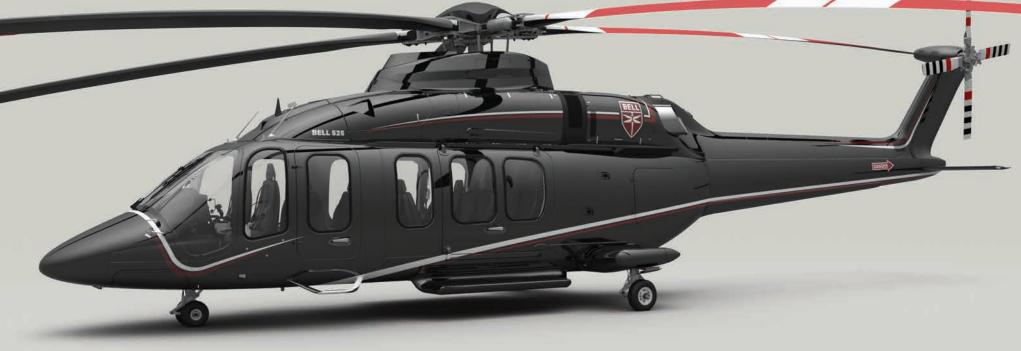

# BELL 525 ABOVE COMFORT

THE ESSENCE OF COMFORT EXPANDED

ې پ

Ambient lighting and electro-chromatic windows creates the ideal ambience to disconnect.

MECAER | AVIATION | GROUP

An interconnected world right at your fingertips.