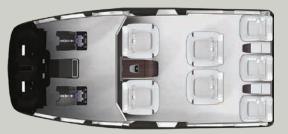

# MAIN CABIN SEATING: CRAFTMANSHIP WITH ENDLESS POSSIBILITIES

4 - PASSENGER + Foreword & Aft Cabinets + Optional Cabinet + Separation Wall

7 - PASSENGER + Foreword Cabinets + 2 Aft Cabinets + Separation Wall