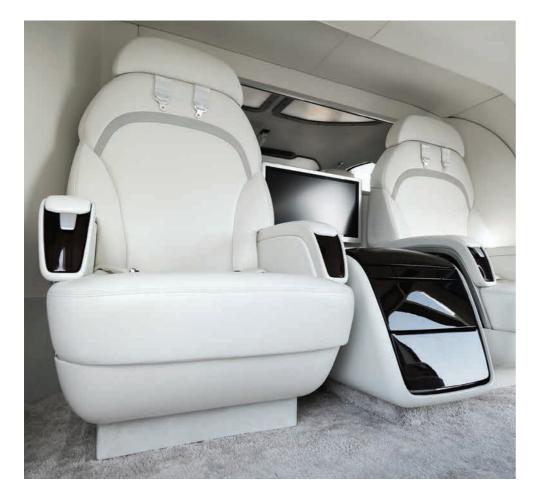

### CENTRAL CABINET

- Extractable Table
- PED Holder
- Headset Storage
- 110V Sockets
- ICS Storage
- Glass Holder
- Amenity Holder
- Cool Box
- 17" or 19" Monitor

### CENTRAL TELESCOPE TABLE

- 110V Sockets
- Glass Holder
- 17" Monitor