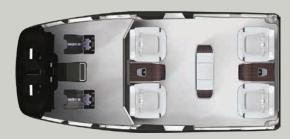

# MAIN CABIN SEATING: CRAFTMANSHIP WITH ENDLESS POSSIBILITIES

4 - PASSENGER + Foreword & Aft Cabinets + Optional Cabinet + Separation Wall

7 - PASSENGER + Foreword Cabinets + 2 Aft Cabinets + Separation Wall

8 - PASSENGER + Foreword Cabinet + Separation Wall

8 - PASSENGER + Foreword & Aft Cabinets + Separation Wall

**10 - PASSENGER** + Curtain

**12 - PASSENGER** + Curtain + Optional Cabinet