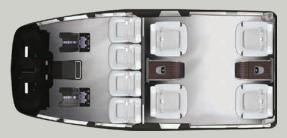

8 - PASSENGER + Foreword Cabinet + Separation Wall

8 - PASSENGER + Foreword & Aft Cabinets + Separation Wall

**10 - PASSENGER** + Curtain

**12 - PASSENGER** + Curtain + Optional Cabinet