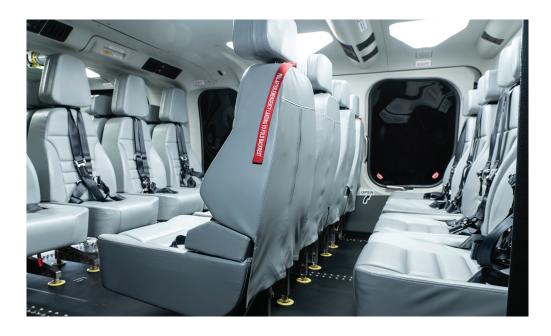

| Offshore Kits                                        |          |         |
|------------------------------------------------------|----------|---------|
| Emergency Floats                                     | 263.8    | 119.6   |
| Interior Panels - Doors and Baggage<br>Bay Partition | 44.5     | 20.2    |
| Life Raft (18-Person)                                | 236.5    | 107.3   |
| HEELS (Helicopter Emergency Egress Lighting System)  | 16.4     | 7.4     |
| Engine Inlet Barrier Filter                          | 29.9     | 13.6    |
| Windows - Cabin, Push-Out, Dark Tinted               | 57.7     | 26.2    |
| 16 Passenger Seats (20" wide)                        | 429.1    | 194.6   |
| Camera - Baggage Bay                                 | 1.8      | 0.8     |
| Windshield Washer                                    | 6.6      | 3.0     |
| Total Offshore Kits                                  | 1,086.3  | 492.6   |
| Offshore Configuration Kits Weight                   | 1,272.1  | 576.9   |
| Total Offshore Configuration Weight                  | 13,822.1 | 6,268.3 |