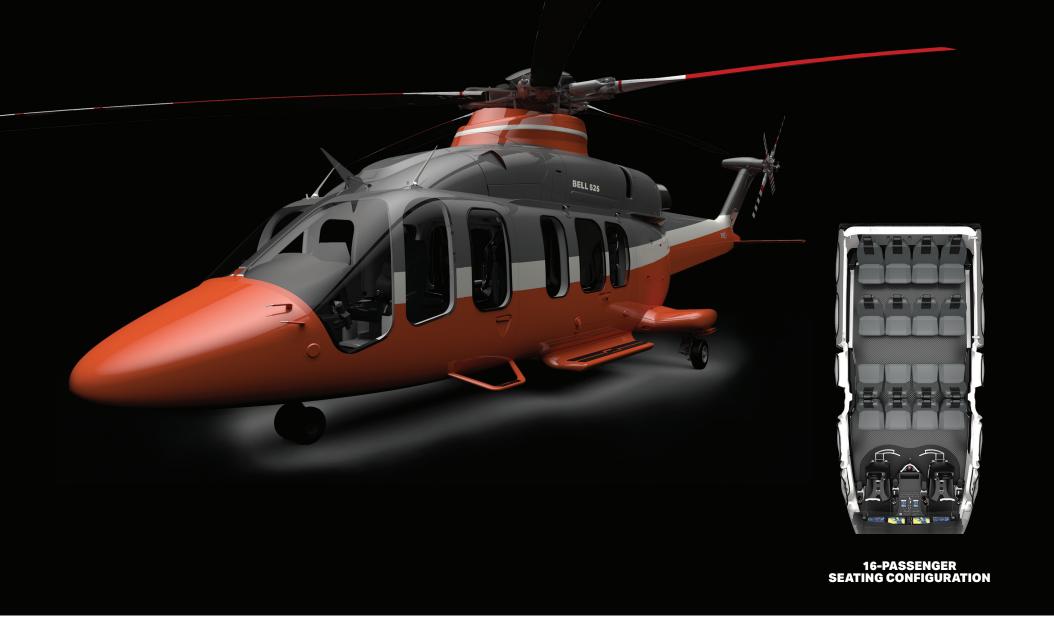

**BELL 525** 

## **OFFSHORE TRANSPORT**

| Offshore Kits                                        |          |         |
|------------------------------------------------------|----------|---------|
| Emergency Floats                                     | 263.8    | 119.6   |
| Interior Panels - Doors and Baggage<br>Bay Partition | 44.5     | 20.2    |
| Life Raft (18-Person)                                | 236.5    | 107.3   |
| HEELS (Helicopter Emergency Egress Lighting System)  | 16.4     | 7.4     |
| Engine Inlet Barrier Filter                          | 29.9     | 13.6    |
| Windows - Cabin, Push-Out, Dark Tinted               | 57.7     | 26.2    |
| 16 Passenger Seats (20" wide)                        | 429.1    | 194.6   |
| Camera - Baggage Bay                                 | 1.8      | 0.8     |
| Windshield Washer                                    | 6.6      | 3.0     |
| Total Offshore Kits                                  | 1,086.3  | 492.6   |
| Offshore Configuration Kits Weight                   | 1,272.1  | 576.9   |
| Total Offshore Configuration Weight                  | 13,822.1 | 6,268.3 |