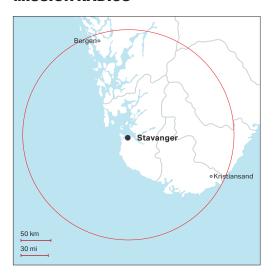

## **MISSION RADIUS**

## **STAVANGER, NORWAY**

Offshore Configuration / 2 Crew + 16 Pax 3,000 ft, ISA, 10% + 30 Min. Reserve Mission Radius: 100 nm / 185 km

| Bell 525 Offshore Configuration              | Weight, lb | Weight, kg |
|----------------------------------------------|------------|------------|
| Bell 525 Standard Build Aircraft             | 12,550     | 5,691.4    |
| Accessory Kits                               |            |            |
| ADELT (Auto Deployable ELT)                  | 20.1       | 9.1        |
| Air Conditioning                             | 136.1      | 61.7       |
| Flight Stream 510                            | -          | -          |
| Iridium Satellite Voice, Data, Intl. Weather | 11.1       | 5.0        |
| Public Address - Cabin                       | 5.2        | 2.4        |
| Weather Radar                                | 13.3       | 6.0        |
| Total Accessory Kits                         | 185.8      | 84.3       |