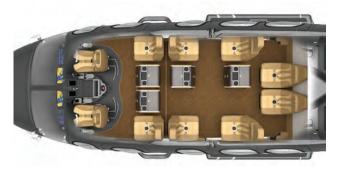

# **CORPORATE MAIN CABIN OPTIONS**

8 - Passenger

10 - Passenger

12 - Passenger

# 8 - Passenger

+ Foreword Cabinet + Separation Wall