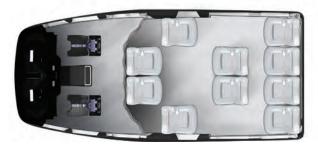

# **CORPORATE MAIN CABIN OPTIONS**

8 - Passenger

10 - Passenger

12 - Passenger

#### 8 - Passenger

+ Foreword & Aft Cabinets + Separation Wall

## 10 - Passenger

+ Curtain