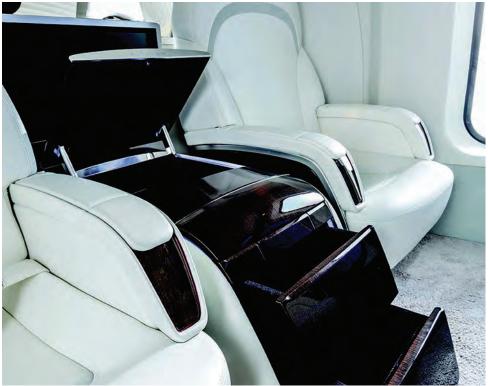

# **Central Telescopic Table**

- 110V Sockets
- Glass Holder
- 17" Monitor

Central Cabinet
• Extractable Table

#### 4 - Passenger

+ Foreword & Aft Cabinets + Optional Cabinet + Separation Wall