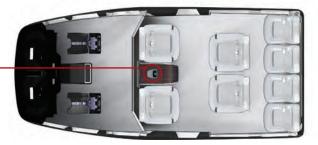

# 8 - Passenger

+ Foreword Cabinet + Separation Wall

#### 8 - Passenger

+ Foreword & Aft Cabinets + Separation Wall