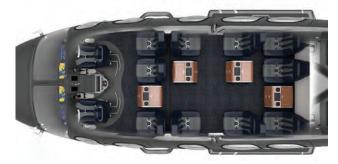

# **CORPORATE MAIN CABIN OPTIONS**

8 - Passenger

10 - Passenger

12 - Passenger

## 10 - Passenger

+ Curtain