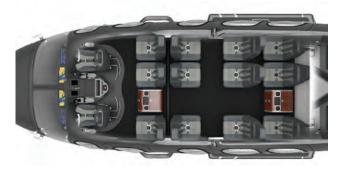

# **CORPORATE MAIN CABIN OPTIONS**

8 - Passenger

10 - Passenger

12 - Passenger

# 12 - Passenger

+ Curtain + Optional Cabinet