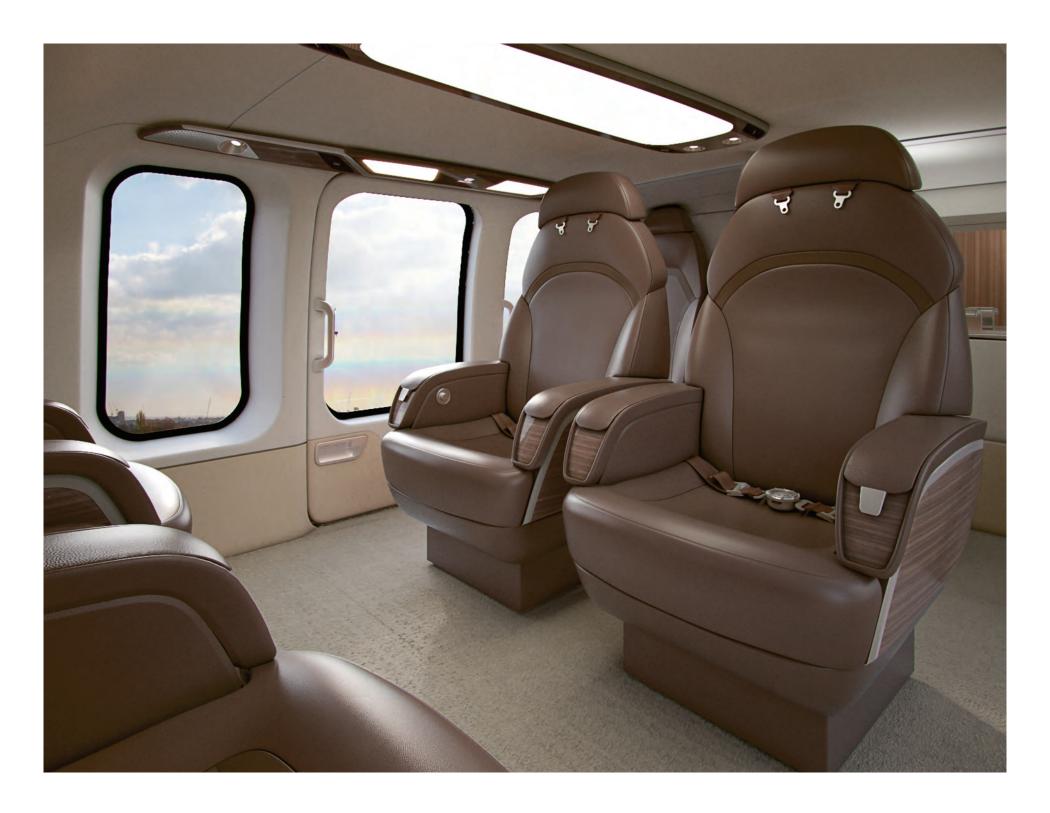

#### **VIP MAIN CABIN OPTIONS**

#### 4 - Passenger

+ Foreword & Aft Cabinets + Optional Cabinet + Separation Wall