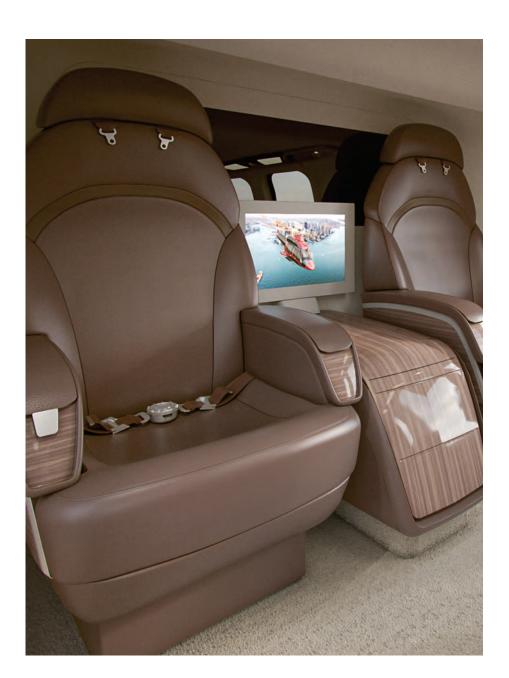

# **Central Telescopic Table**

- 110V Sockets
- Glass Holder
- 17" Monitor

Central Cabinet
• Extractable Table