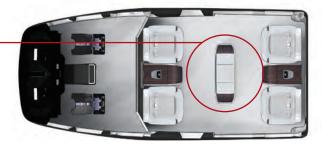

## 10 - Passenger

+ Curtain

# **Central Telescopic Table**

- 110V Sockets
- Glass Holder
- 17" Monitor

Central Cabinet
• Extractable Table