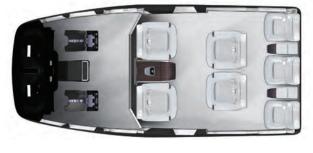

**BELL 525** 

# **ABOVE COMFORT**



# **CORPORATE MAIN CABIN OPTIONS**



8 - Passenger



10 - Passenger



12 - Passenger













## MECAER | AVIATION | GROUP

The most stylish materials in the world have been selected to create a sophisticated environment and dynamic in-flight experience.

Handcrafted by Mecaer Aviation Group, Italian styling and quality is never compromised and is always our number one priority.



#### **VIP MAIN CABIN OPTIONS**

# **Central Telescopic Table**

- 110V Sockets
- Glass Holder
- 17" Monitor



Central Cabinet
• Extractable Table





#### 4 - Passenger

+ Foreword & Aft Cabinets + Optional Cabinet + Separation Wall



## 7 - Passenger

+ Foreword & Aft Cabinets + 2 Aft Cabinets + Separation Wall



# 8 - Passenger

+ Foreword Cabinet + Separation Wall



#### 8 - Passenger

+ Foreword & Aft Cabinets + Separation Wall



## 10 - Passenger

+ Curtain



# 12 - Passenger

+ Curtain + Optional Cabinet





#### **FLIGHT RADIUS**



### **MILAN, ITALY**

2 Crew + 6 Pax 6,000 ft, ISA+20 30 Min. Reserves Flight Radius: 250 nm / 463 km

| Bell 525 Corporate/VIP Configuration                           | Weight, lb | Weight, kg |
|----------------------------------------------------------------|------------|------------|
| Bell 525 Standard Build Aircraft                               | 12,550     | 5,691.4    |
| Accessory Kits                                                 |            |            |
| ADELT