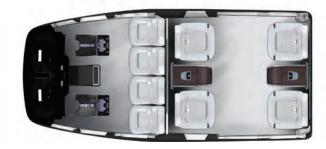

#### 4 - Passenger

+ Foreword & Aft Cabinets + Optional Cabinet + Separation Wall

## 7 - Passenger

+ Foreword & Aft Cabinets + 2 Aft Cabinets + Separation Wall