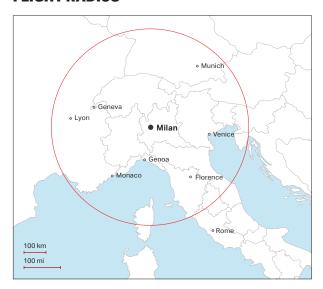

#### **FLIGHT RADIUS**

### **MILAN, ITALY**

2 Crew + 6 Pax 6,000 ft, ISA+20 30 Min. Reserves Flight Radius: 250 nm / 463 km

| Bell 525 Corporate/VIP Configuration                           | Weight, lb | Weight, kg |
|----------------------------------------------------------------|------------|------------|
| Bell 525 Standard Build Aircraft                               | 12,550     | 5,691.4    |
| Accessory Kits                                                 |            |            |
| ADELT (Auto Deployable ELT)                                    | 20.1       | 9.1        |
| Air Conditioning                                               | 136.1      | 61.7       |
| Flight Stream 510                                              | -          | 0.0        |
| Iridium Satellite Voice, Data, Intl. Weather                   | 11.1       | 5.0        |
| Public Address - Cabin                                         | 5.2        | 2.4        |
| Weather Radar                                                  | 13.3       | 6.0        |
| Total Accessory Kits                                           | 185.8      | 84.3       |
| Corporate Kits                                                 |            |            |
| Cabin Broadband Satellite Kit                                  | -          | -          |
| Cabin Inverter - 110v - 220v AC                                | 7.3        | 3.3        |
| Charging Station for Crew (Tablets / Phones)                   | 2.7        | 1.2        |
| Electrochromic Windows                                         | 97.0       | 44.0       |
| Engine Inlet Barrier Filter                                    | 29.9       | 13.6       |
| Interior Panel - Doors and Baggage Bay Partition               | 44.5       | 20.2       |
| Premium Soundproofing                                          | 400.0      | 181.4      |
| Windshield Washer                                              | 6.6        | 3.0        |
| Corporate Seating                                              |            |            |
| 8 - Passenger                                                  | 649.8      | 294.7      |
| 10 - Passenger                                                 | 710.5      | 322.2      |
| 12 - Passenger                                                 | 771.2      | 349.7      |
| Total Corporate Kits 8 - Passenger                             | 1,237.8    | 561.3      |
| Total Corporate Kits 10 - Passenger                            | 1,298.5    | 588.9      |
| Total Corporate Kits 12 - Passenger                            | 1,359.2    | 616.4      |
| Corporate Configuration Kits Weight 8 - Passenger              | 1,423.6    | 645.6      |
| Corporate Configuration Kits Weight 10 - Passenger             | 1,484.3    | 673.1      |
| Corporate Configuration Kits Weight 12 - Passenger             | 1,545.0    | 700.7      |
| Total Corporate Configurations Weights 8 - Passenger           | 13,973.6   | 6,337.0    |
| Total Corporate Configurations Weights 10 - Passenger          | 14,034.3   | 6,364.6    |
| Total Corporate Configurations Weights 12 - Passenger          | 14,095.0   | 6,392.1    |
| VVIP Meacer Interior- Club 6 seats (4 VIP seats & 2 Armchairs) | 1,459.0    | 661.7      |
| Total Mecaer Interior                                          | 1,644.8    | 745.9      |
| Total Mecaer VVIP Configuration Weight                         | 14,194.8   | 6,437.3    |