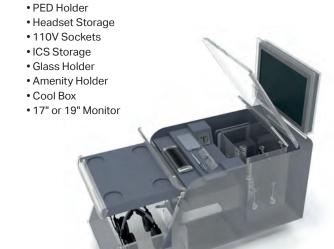

# **Central Telescopic Table**

- 110V Sockets
- Glass Holder
- 17" Monitor

Central Cabinet
• Extractable Table