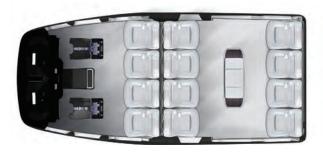

er



12 - Passenger













## MECAER | AVIATION | GROUP

The most stylish materials in the world have been selected to create a sophisticated environment and dynamic in-flight experience.

Handcrafted by Mecaer Aviation Group, Italian styling and quality is never compromised and is always our number one priority.



#### **VIP MAIN CABIN OPTIONS**

# **Central Telescopic Table**

- 110V Sockets
- Glass Holder
- 17" Monitor



Central Cabinet
• Extractable Table





#### 4 - Passenger

+ Foreword & Aft Cabinets + Optional Cabinet + Separation Wall



## 7 - Passenger

+ Foreword & Aft Cabinets + 2 Aft Cabinets + Separation Wall



# 8 - Passenger

+ Foreword Cabinet + Separation Wall



#### 8 - Passenger

+ Foreword & Aft Cabinets + Separation Wall



## 10 - Passenger

+ Curtain



# 12 - Passenger

+ Curtain + Optional Cabinet





#### **FLIGHT RADIUS**



### **MILAN, ITALY**

2 Crew + 6 Pax 6,000 ft, ISA+20 30 Min. Reserves Flight Radius: 250 nm / 463 km

| Bell 525 Corporate/VIP Configuration                           | Weight, lb | Weight, kg |
|----------------------------------------------------------------|------------|------------|
| Bell 525 Standard Build Aircraft                               | 12,550     | 5,691.4    |
| Accessory Kits                                                 |            |            |
| ADELT (Auto Deployable ELT)                                    | 20.1       | 9.1        |
| Air Conditioning                                               | 136.1      | 61.7       |
| Flight Stream 510