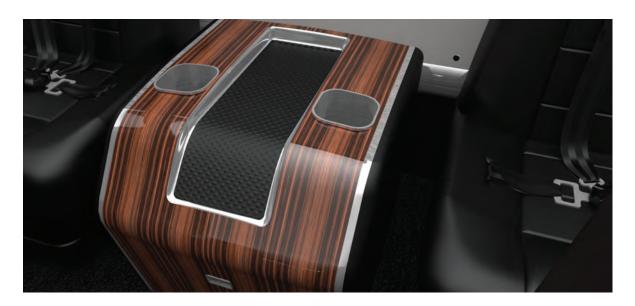

# **Central Telescopic Table**

- 110V Sockets
- Glass Holder
- 17" Monitor

Central Cabinet
• Extractable Table