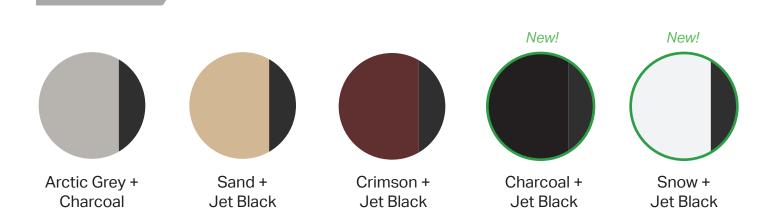

## BELL 429 DESIGNER SERIES





Shown in Charcoal + Jet Black

## **Color themes**



# New designer series upgrades

Bell's Interior Styling Team utilized customer feedback to improve upon the interior to incorporate additional features. The updated Designer Series Interior showcases a redesign of the center console (applicable to the 4-place and 5-place seat layouts) with an optimized shape and storage arrangement. It also highlights a spacious aft storage compartment over the aft cabin bulkhead with a modern, flush, and high-quality finish.



#### New console design

This console offers the same footprint as previous console design but with optimized shape and storage layout. A high-quality, wood veneer compliments interior color schemes with decorative plating. It includes modern look with indirect lighting under console and two dual USB-A/C charging ports within the