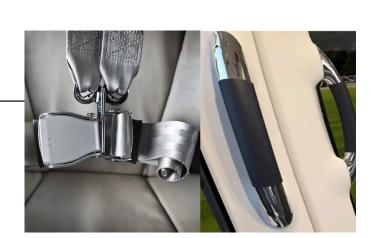

# Improved interior details •

Aluminum plates finishes and leather accents complement refreshed color schemes tying in every detail of the cabin; from door handles to light fixtures.