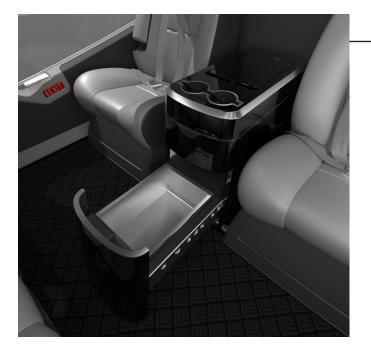

#### New console design

This console offers the same footprint as previous console design but with optimized shape and storage layout. A high-quality, wood veneer compliments interior color schemes with decorative plating. It includes modern look with indirect lighting under console and two dual USB-A/C charging ports within the flush-mounted upper lid storage space. The design also boasts upper and lower storage drawers with four cup holders, tablet/book storage space, and removable ice bin or dual general storage bin.

# New aft storage • compartment

The expansive storage compartment utilizes the aft bulkhead cabin partition to increase the usable space by 2.5 ft³ of additional volume. Perfect for holding flight bags, purses, laptop cases, and even small carry-on luggage. The door easily opens by pushing either one of the two latches, which swings the door upwards and out of sight. The interior lighting automatically activates when the door is opened, illuminating the compartment with soft LED lights integrated into the space. The compartment highlights a veneer panel finish with metallic plating and color matching trim that compliments the options. It is compatible with all seat layout configurations.