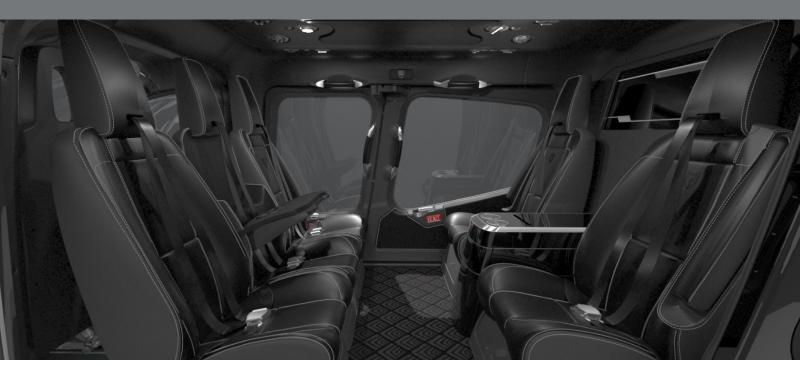

## BELL 429 DESIGNER SERIES

Shown in Charcoal + Jet Black

### Elegantly flexible

Available in a variety of cabin configurations that can accommodate every traveler's needs. Consoles and multi-functional seats with fold-down tray tables allow easy access to food, drink, and storage of personal items. All chosen specifically to match your color scheme.

# Improved interior details •

Aluminum plates finishes and leather accents complement refreshed color schemes tying in every detail of the cabin; from door handles to light fixtures.