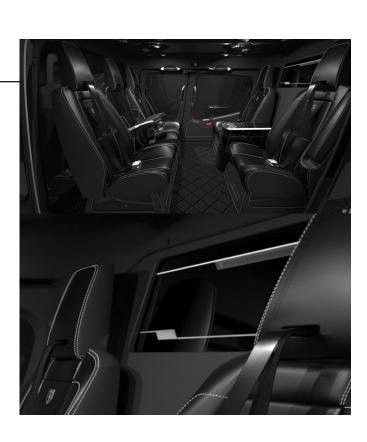

# New designer series upgrades

Bell's Interior Styling Team utilized customer feedback to improve upon the interior to incorporate additional features. The updated Designer Series Interior showcases a redesign of the center console (applicable to the 4-place and 5-place seat layouts) with an optimized shape and storage arrangement. It also highlights a spacious aft storage compartment over the aft cabin bulkhead with a modern, flush, and high-quality finish.

### Elegantly flexible

Available in a variety of cabin configurations that can accommodate every traveler's needs. Consoles and multi-functional seats with fold-down tray tables allow easy access to food, drink, and storage of personal items. All chosen specifically to match your color scheme.