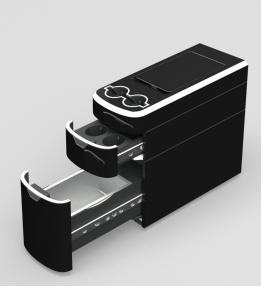

#### New console design

This console offers the same footprint as previous console design but with optimized shape and storage layout. A high-quality, wood veneer compliments interior color schemes with decorative plating. It includes modern look with indirect lighting under console and two dual USB-A/C charging ports within the flush-mounted upper lid storage space. The design also boasts upper and lower storage drawers with four cup holders, tablet/book storage space, and removable ice bin or dual general storage bin.