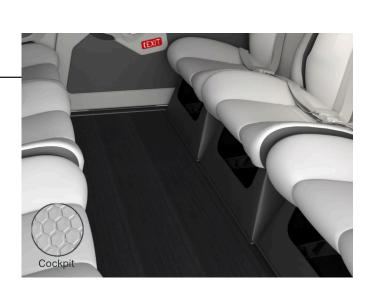

#### **Enhanced flooring** •

Hardwood flooring and improved upholstery can completes a luxurious yet resistance interior suitable for the discerning corporate or private traveler. A new added design feature is an improved hex-pattern cockpit flooring, combining style ad ruggedness to enhance appearance and resist stains, scuffs and damage.