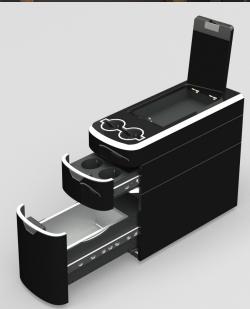

#### New console design

This console offers the same footprint as previous console design but with optimized shape and storage layout. A high-quality, wood veneer compliments interior color schemes with decorative plating. It includes modern look with indirect lighting under console and two dual USB-A/C charging ports within the flush-mounted upper lid storage space. The design also boasts upper and lower storage drawers with four cup holders, tablet/book storage space, and removable ice bin or dual general storage bin.