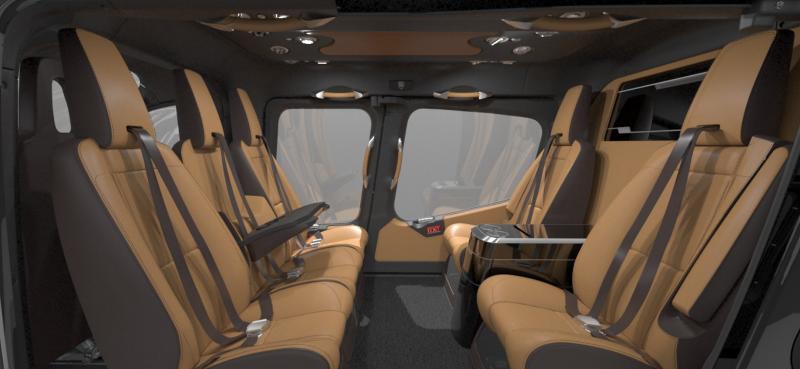

## BELL 429 DESIGNER SERIES

Shown in Charcoal + Jet Black

#### Superior leather

Bell's highest tier leather covers our classically tailored seats, door accent panels and headliner.

#### **Enhanced flooring** •

Hardwood flooring and improved upholstery can completes a luxurious yet resistance interior suitable for the discerning corporate or private traveler. A new added design feature is an improved hex-pattern cockpit flooring, combining style ad ruggedness to enhance appearance and resist stains, scuffs and damage.

### Elegantly flexible

Available in a variety of cabin configurations that can accommodate every traveler's needs. Consoles and multi-functional seats with fold-down tray tables allow easy access to food, drink, and storage of personal items. All chosen specifically to match your color scheme.