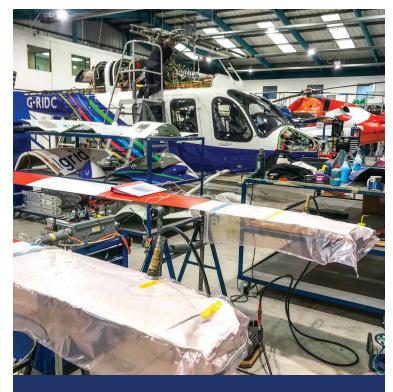

## **FIELD REPAIR SERVICES**

RBL technicians regularly travel the world to carry out field repairs so you can receive our trusted service no matter where you are. This greatly reduces turn-around time and helps get your aircraft flying again with minimum downtime.